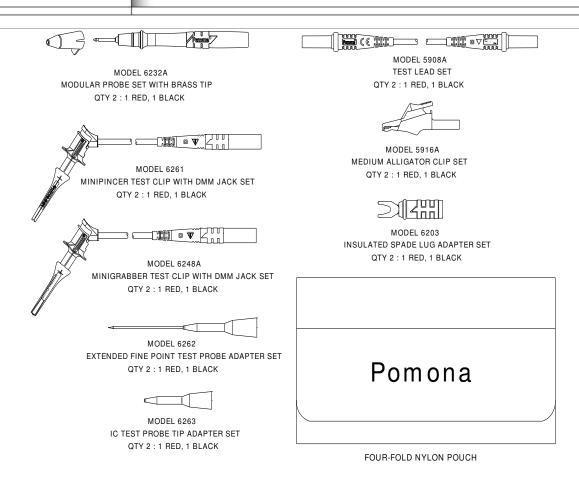

## **FEATURES**

- Test leads with a right angle banana plug are ideal for use with hand held digital multimeter.
- Flexible test leads feature high strand count silicone wire for extreme flexibility and high temperature resistance.
- Wear indication with double insulated (dual extruded) silicone leads shows white inner layer for increased safety.
- Banana plugs are molded directly to the wire for superior pull strength.
- Insulated extended fine point adapter allows easy access of hard to reach test points.
- Probe body, alligator, spade lug and test clip lead attaches directly to test leads for testing versatility
- Test accessories conveniently store in the four-fold nylon pouch.
- Compatible with most multimeters that accepts safety style sheath banana plugs.
- CE Compliant; complies with IEC 61010-031 standard for hand held accessories.